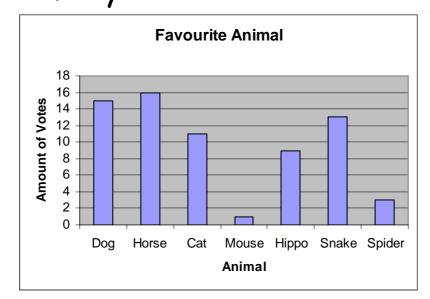

| £27.00 | £27.50 | £28.00 | £28.50 |
|--------|--------|--------|--------|
|        |        |        |        |
| K      | G      | Z      | J      |
|        |        |        |        |

Add all of the totals to find how many children voted