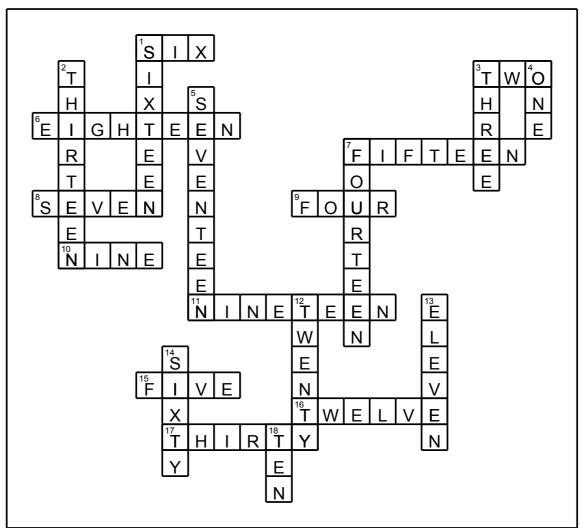

### <u>Across</u>

- 1. Decrease 10 by 4.
- 3. Find the difference between 4 and 2.
- 6. Multiply 3 by 6.
- 7. What is the product of 3 and 5?
- 8. Reduce 18 by 11.
- 9. Share 20 sweets between 5 children. How many does each child get?
- 10. Subtract 7 from 16.
- 11. What is the total of 5, 7 and 7?
- 15. Divide 20 by 4.
- 16. Increase 9 by 3.
- 17. What is 10 less than forty?

### <u>Down</u>

- 1. 21 minus 5
- 2. Take 6 away from 19.
- 3. What is 2 more than 1?
- 4. What is the remainder when you divide 11 by 5?
- 5. John ate 6 olives at breakfast, 4 at lunch and 7 at tea. How many did he eat altogether?
- 7.7 times 2.
- 12. How many groups of 4 can you make from 80?
- 13. Find the sum of 6 and 5
- 14. Rover has 20 fewer fleas than Bouncer. If Bouncer has 80 fleas, how many does Rover have?
- 18. Add 6 and 4.