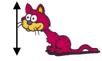

Work out the height of cats that are

5. 5 times as tall

4 times as tall 6.

7. 3 times as tall 8. 2 times as tall

Work out the weights of flamingos that are

5 times as heavy

10. 4 times as heavy

11. 3 times as heavy

Work out the height of cats that are

- 7. 5 times as tall
- 9. 3 times as tall
- 11. 9 times as tall

- 8. 4 times as tall
- 10. 7 times as tall
- 12. 10 times as tall

Work out the weights of flamingos that are

Work out the height of cats that are

- 7. 5 times as tall
- 9. 3 times as tall
- 11. 9 times as tall

- 4 times as tall 8.
- 10. 7 times as tall
- 12. 10 times as tall

20kg

Work out the weights of flamingos that are

3cm

Work out the height of cats that are

- 7. 5 times as tall
- 9. 3 times as tall
- 11. 9 times as tall

- 8. 4 times as tall
- 10. 7 times as tall
- 12. 10 times as tall

Work out the weights of flamingos that are