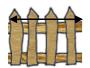

12. 7 times as heavy

Work out the length of fences that are

13. 5 times as long

14. 4 times as long

- 2<sub>m</sub>
- 15. 3 times as long

16. 6 times as long

- 13. 5 times as heavy
- 15. 3 times as heavy
- 17. 9 times as heavy

- 14. 4 times as heavy
- 16. 7 times as heavy
- 18. 10 times as heavy

2<sub>m</sub>

Work out the length of fences that are

- 19. 5 times as long
- 21. 3 times as long
- 23. 9 times as long

- 20. 4 times as long
- 22. 7 times as long
- 24. 10 times as long

- 13. 5 times as heavy
- 15. 3 times as heavy
- 17. 9 times as heavy

- 4 times as heavy 14.
- 16. 7 times as heavy
- 18. 10 times as heavy

30m

Work out the length of fences that are

- 19. 5 times as long
- 21. 3 times as long
- 23. 9 times as long

- 13. 5 times as heavy
- 15. 3 times as heavy
- 17. 9 times as heavy

- 14. 4 times as heavy
- 16. 7 times as heavy
- 18. 10 times as heavy

12m

Work out the length of fences that are

- 19. 5 times as long
- 21. 3 times as long
- 23. 9 times as long