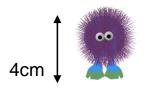

Work out the height of monsters that are

5 times as tall

4 times as tall 2.

3. 3 times as tall 4. 2 times as tall

| 1. | 5 | X | 5 | = | 25 |  |  | 2. | 5 | X | 4 | Ш |  |  |
|----|---|---|---|---|----|--|--|----|---|---|---|---|--|--|
|    |   |   |   |   |    |  |  |    |   |   |   |   |  |  |
| 3. |   | Х |   |   |    |  |  | 3. |   | X |   | Ш |  |  |
|    |   |   |   |   |    |  |  |    |   |   |   |   |  |  |

Work out the height of monsters that are

- 5 times as tall
- 3. 3 times as tall
- 5. 9 times as tall

- 2. 4 times as tall
- 4. 7 times as tall
- 6. 10 times as tall

| 1. | 5 | Х | 5 | = | 25 |  |  | 2. | 5 | X | 4 | =  |  |  |
|----|---|---|---|---|----|--|--|----|---|---|---|----|--|--|
|    |   |   |   |   |    |  |  |    |   |   |   |    |  |  |
| 3. |   | Х |   | = |    |  |  | 3. |   | X |   | II |  |  |
|    |   |   |   |   |    |  |  |    |   |   |   |    |  |  |

- 2. 4 times as tall
- 4. 7 times as tall
- 6. 10 times as tall

| 1. | 5 | Х | 5 | = | 25 |  |  | 2. | 5 | X | 4 | =  |  |  |
|----|---|---|---|---|----|--|--|----|---|---|---|----|--|--|
|    |   |   |   |   |    |  |  |    |   |   |   |    |  |  |
| 3. |   | Х |   | = |    |  |  | 3. |   | X |   | II |  |  |
|    |   |   |   |   |    |  |  |    |   |   |   |    |  |  |