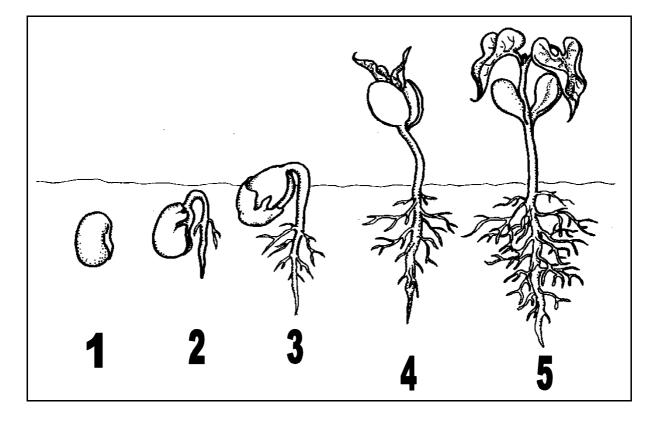

| <ol> <li>Dormant Seeds</li> </ol> |
|-----------------------------------|
|-----------------------------------|

A seed will lie \_\_\_\_\_ until it is ready to grow. A seed needs water, oxygen and the right \_\_\_\_\_ to make it grow.

#### 2. **Root**

A tiny root starts to grow \_\_\_\_\_.

### 3. **Soil**

The plant starts to grow \_\_\_\_\_ the soil.

#### 4. Shoot

A shoot starts growing \_\_\_\_\_.

## 5. **Leaves**

The seed pod opens and the \_\_\_\_\_\_ begin to grow.

| upwards   | temperature | dormant |
|-----------|-------------|---------|
| downwards | above       | leaves  |

# Seed Germination