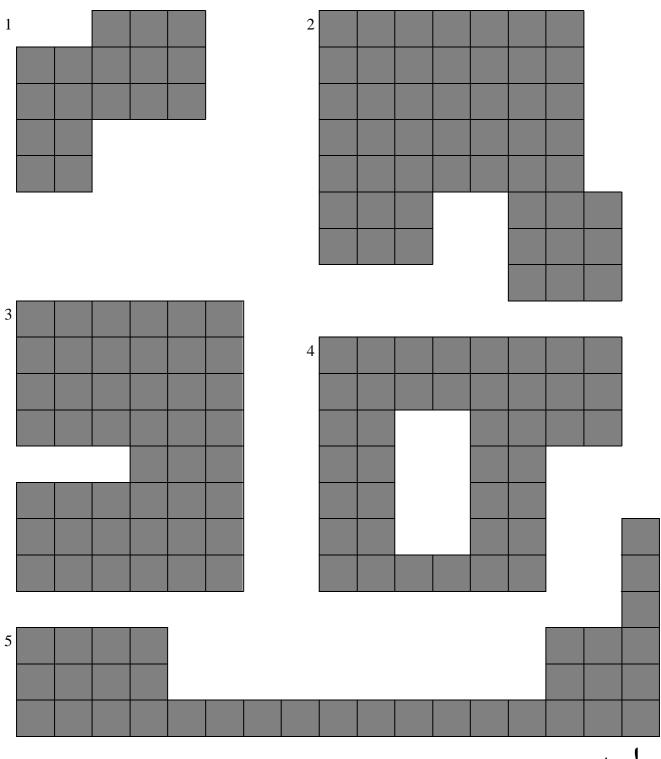

## LI: Calculate the area of 2D shapes formed from rectangles

If you are finished:

Which shape has the biggest perimeter? Which shape has the smallest perimeter?