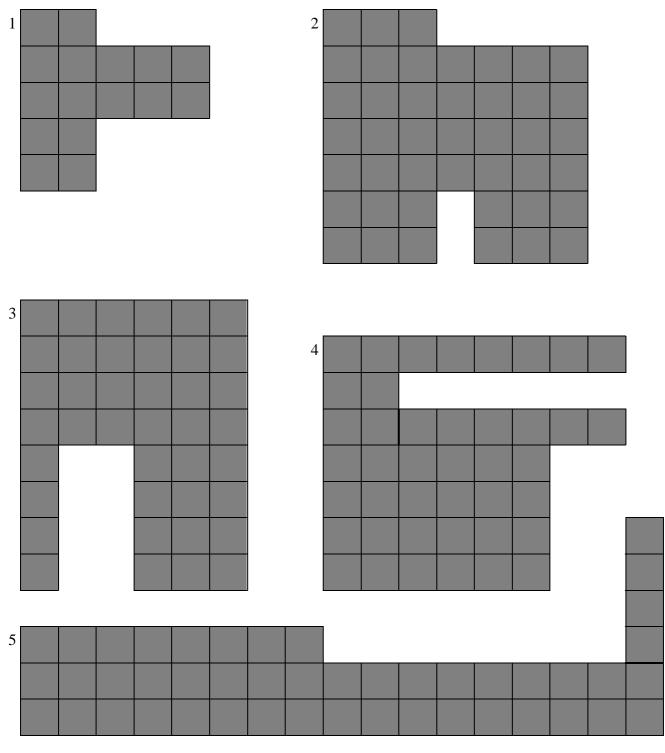

# LI: Calculate the area of a Shape formed from rectangles



If you are finished:

Which shape has the biggest perimeter?



#### LI: Calculate the area of a Shape formed from rectangles (2 or 3 rectangles)



If you are finished:

Which shape has the biggest perimeter?



### LI: Calculate the area of a Shape formed from rectangles using a calculator



If you are finished:

Which shape has the biggest perimeter?



### LI: Calculate the area of a Shape formed from rectangles using a calculator



## LI: Calculate the area of 2D shapes formed from rectangles



If you are finished:

Which shape has the biggest perimeter? Which shape has the smallest perimeter?