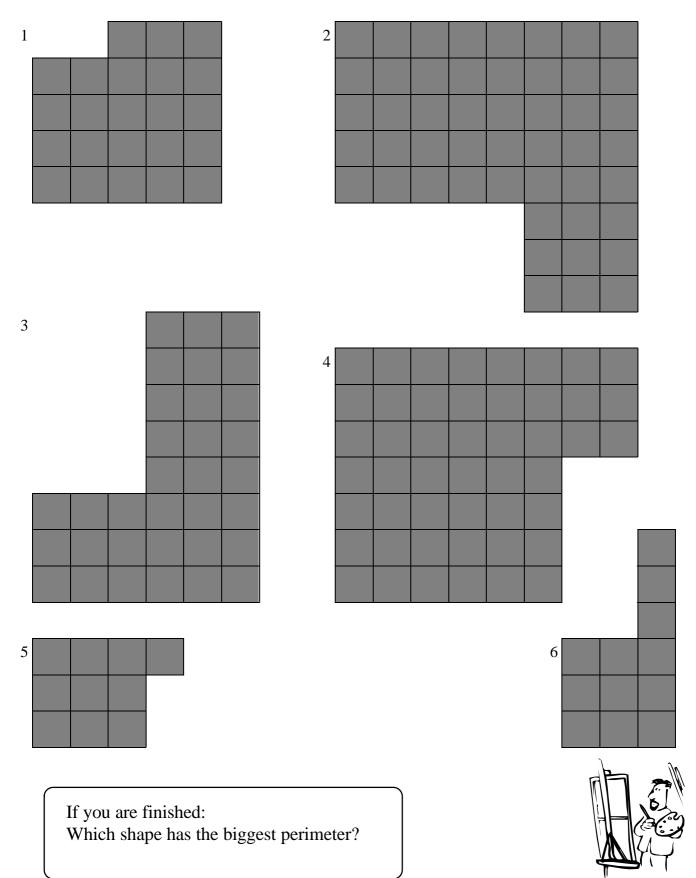

# LI: Calculate the area of a Shape formed from rectangles

If you are finished:

Which shape has the biggest perimeter?