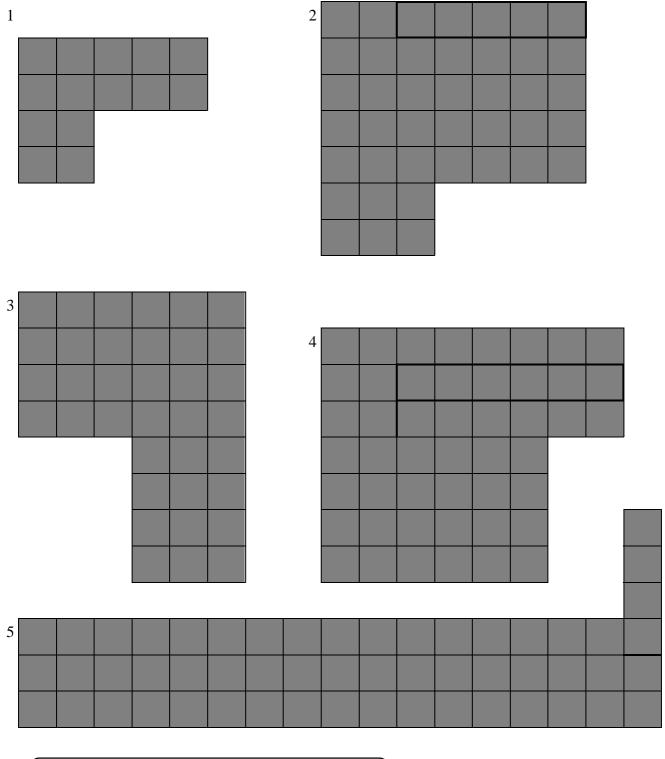

### LI: Calculate the area of a Shape formed from rectangles using a calculator

If you are finished:

Which shape has the biggest perimeter?