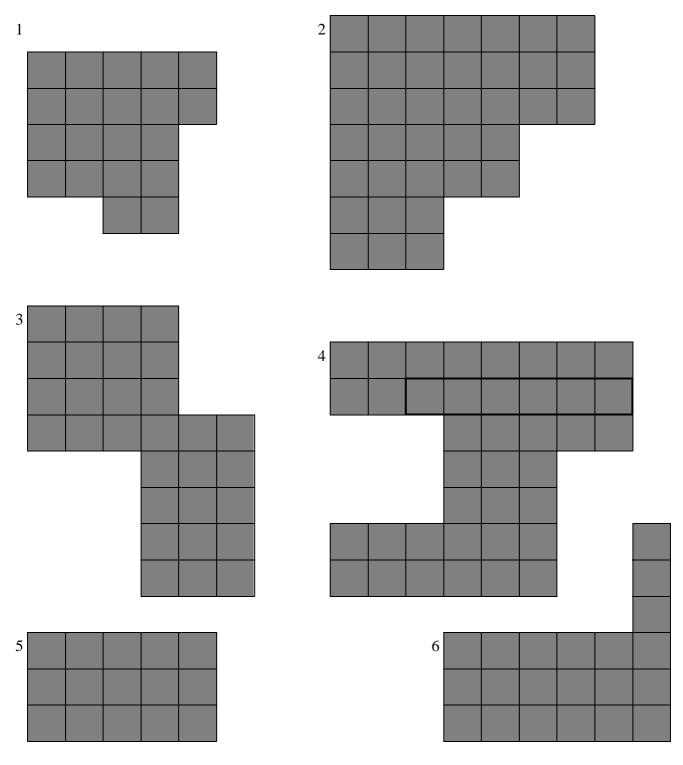

## LI: Calculate the area of 2D shapes formed from rectangles

If you are finished:

Which shape has the biggest perimeter? Which shape has the smallest perimeter?