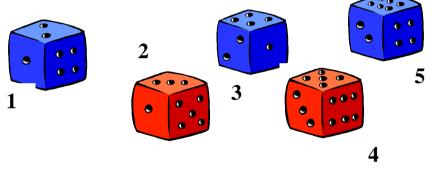

#### <u>Task 1.</u>

Double each of the numbers you can see on each side of the dice below. Set your work out like this:

1. Double 2 = 4

#### Task 2

Add the numbers on each dice together to find their totals.

E.g. 1] 2 + 1 + 4 =