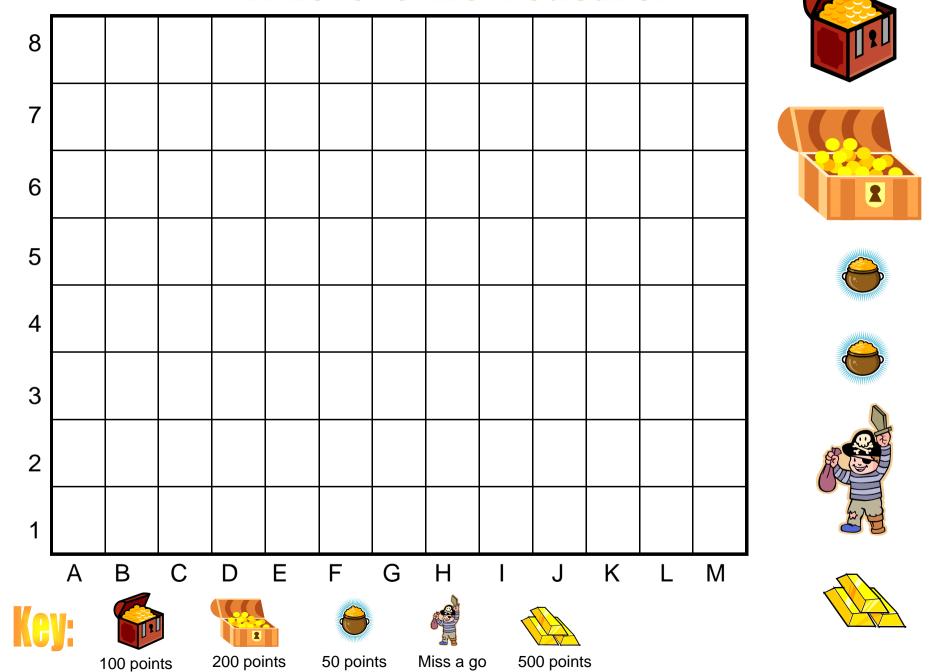

## Where is the treasure?

- Find a partner and sit together nicely.
- Place your pieces of treasure on your grid (make sure your partner doesn't see them!).
- Take it in turns to try and find each others treasure by calling out different coordinates.
- You have to find all parts of the treasure to win the points (you might have to call out 6 different coordinates to find the complete treasure!).
- When you have found the whole of a treasure, you collect the points (look at the key on the game board).
- If you find a pirate you miss a go!
- The winner is the first player to find all of the treasures!