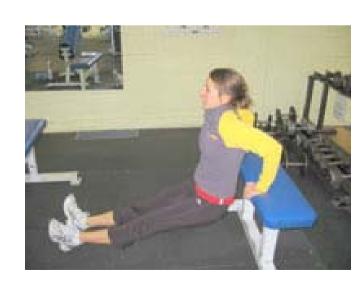

### Bench Dip

**Equipment = One Bench** 

Sit on the floor, with back to the bench. put your arms on the bench and lift yourself off the floor.