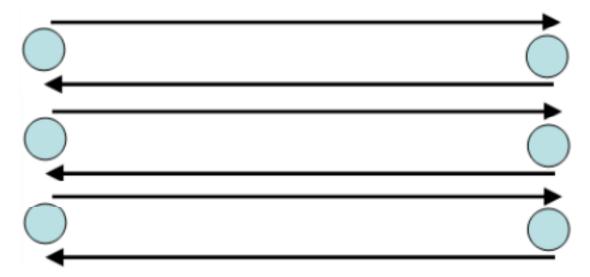

## Shuttle Runs

**Equipment = 6 Cones** 

Run from one cone to the next cone and back again. This counts as one lap! Count how many laps you do.