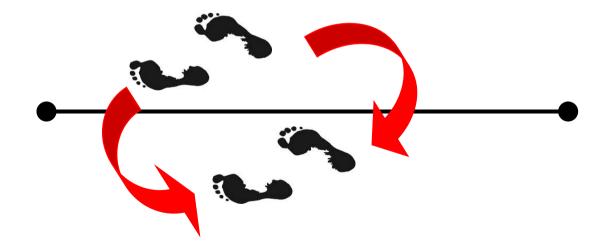

## Line Jumps

Equipment = 2 skipping Ropes laid on the floor.

Jump across the line and back again. Count how many you can do!