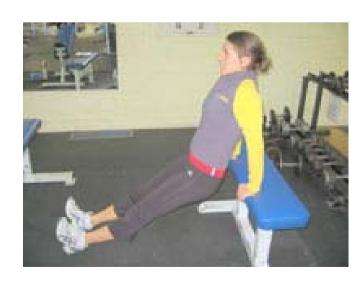

### Bench Dip

**Equipment = One Bench** 

Sit on the floor, with back to the bench. put your arms on the bench and lift yourself off the floor.