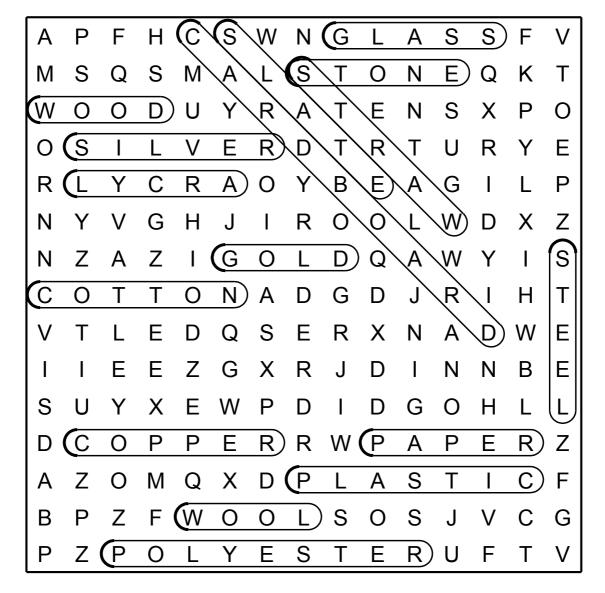

# **Materials**

Colour in natural materials green and manufactured ones red.

| Α | Р | F | Н | С | S | W | Ν | G | L | Α | S | S | F | V |
|---|---|---|---|---|---|---|---|---|---|---|---|---|---|---|
| М | S | Q | S | M | Α | L | S | Т | Ο | N | Ε | Q | K | Τ |
| W | 0 | Ο | D | U | Y | R | Α | Т | Ε | N | S | X | Р | 0 |
| 0 | S | 1 | L | V | Ε | R | D | Т | R | Τ | U | R | Υ | Ε |
| R | L | Υ | С | R | Α | Ο | Y | В | Ε | Α | G |   | L | Р |
| N | Y | V | G | Н | J | I | R | Ο | 0 | L | W | D | X | Z |
| N | Z | Α | Z | I | G | Ο | L | D | Q | Α | W | Υ | I | S |
| С | 0 | Т | Τ | Ο | N | Α | D | G | D | J | R |   | Н | Τ |
| V | Т | L | Ε | D | Q | S | Ε | R | X | N | Α | D | W | Ε |
| ı | I | Ε | Ε | Z | G | X | R | J | D | I | Ν | N | В | Ε |
| S | U | Υ | X | Ε | W | Р | D | I | D | G | Ο | Н | L | L |
| D | С | Ο | Р | Р | Ε | R | R | W | Р | Α | Р | Ε | R | Z |
| Α | Z | Ο | M | Q | X | D | Р | L | Α | S | Т |   | С | F |
| В | Р | Z | F | W | 0 | Ο | L | S | Ο | S | J | V | С | G |
| Р | Z | Р | 0 | L | Υ | Е | S | Т | Ε | R | U | F | Т | V |

| wool      | cotton | plastic | glass  | paper     |
|-----------|--------|---------|--------|-----------|
| gold      | straw  | stone   | slate  | copper    |
| cardboard | wood   | lycra   | silver | polyester |
| steel     |        |         |        |           |