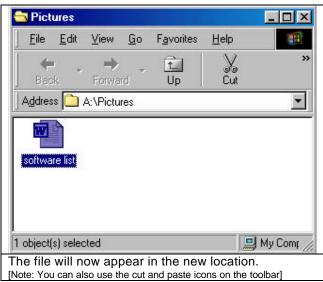

2. Moving Files using Cut and Paste

| Documents                                                                           | Documents                                                                                                                                                                 |
|-------------------------------------------------------------------------------------|---------------------------------------------------------------------------------------------------------------------------------------------------------------------------|
| _ <u>F</u> ile <u>E</u> dit <u>V</u> iew <u>G</u> o F <u>a</u> vorites <u>H</u> elp | <u>File Edit View Go</u> F <u>a</u> vorites <u>H</u> elp                                                                                                                  |
| · + , → , ⊡                                                                         | ← Undo Move 🔏 👔 👻                                                                                                                                                         |
| Back Forward Up Cut Copy                                                            | Bac Cut Ctrl+X Cut Copy                                                                                                                                                   |
| Address 🗀 A:\Documents                                                              | Addres Copy Ctrl+C                                                                                                                                                        |
|                                                                                     | Paste Ctrl+V                                                                                                                                                              |
| software list                                                                       | Select <u>A</u> ll Ctrl+A<br><u>Invert Selection</u>                                                                                                                      |
| 1 object(s) selected                                                                | Removes the selected items and copies them onto the Clipboard.                                                                                                            |
| Select the file that you want to move by clicking on it once (only).                | Go up to the menu bar at the top. Click on 'Edit' and then<br>click on 'Cut' (if you just want to make a copy of the file<br>somewhere else then click on 'Copy' instead) |