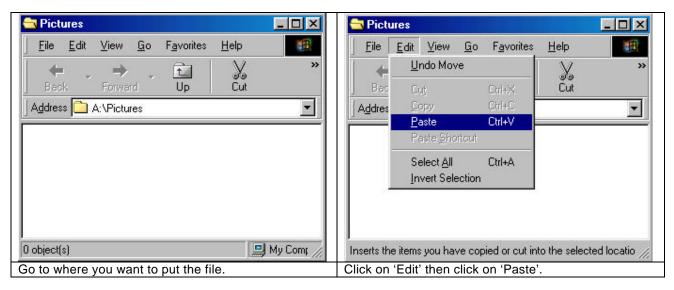

2. Moving Files using Cut and Paste

| Documents                                                                           | Documents                                                                                                                                                                 |
|-------------------------------------------------------------------------------------|---------------------------------------------------------------------------------------------------------------------------------------------------------------------------|
| _ <u>F</u> ile <u>E</u> dit <u>V</u> iew <u>G</u> o F <u>a</u> vorites <u>H</u> elp | <u>File Edit View Go</u> F <u>a</u> vorites <u>H</u> elp                                                                                                                  |
| · + , → , ⊡                                                                         | ← Undo Move 🔏 👔 👻                                                                                                                                                         |
| Back Forward Up Cut Copy                                                            | Bac Cut Ctrl+X Cut Copy                                                                                                                                                   |
| Address 🗀 A:\Documents                                                              | Addres Copy Ctrl+C                                                                                                                                                        |
|                                                                                     | Paste Ctrl+V                                                                                                                                                              |
| software list                                                                       | Select <u>A</u> ll Ctrl+A<br><u>Invert Selection</u>                                                                                                                      |
| 1 object(s) selected                                                                | Removes the selected items and copies them onto the Clipboard.                                                                                                            |
| Select the file that you want to move by clicking on it once (only).                | Go up to the menu bar at the top. Click on 'Edit' and then<br>click on 'Cut' (if you just want to make a copy of the file<br>somewhere else then click on 'Copy' instead) |