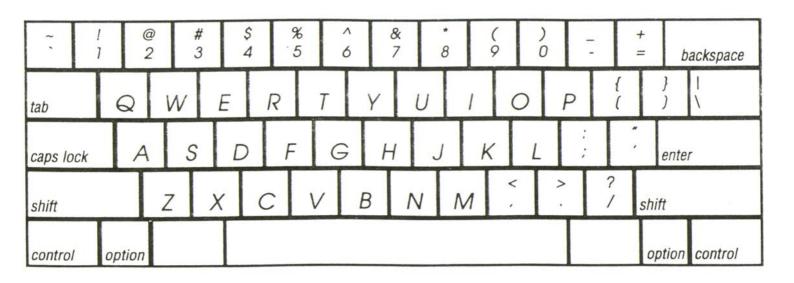

| Name;                                                    | Date;                                                                      |       |
|----------------------------------------------------------|----------------------------------------------------------------------------|-------|
| This keyboard                                            | is like those you would find in the suite, classroom or at                 | home. |
| Do you know where the different keys are and what they o |                                                                            | do?   |
| 1                                                        | O; to locate important keys on a keyboard and to begin to know their uses. |       |

- 1. Which keys would you press to make a capital A? colour them red
- 2. Which key do you use to put a space in between words? colour it blue
- 3. Which key do you press to start a new line? colour it yellow
- 4. Which key deletes (rubs out) a mistake? colour it orange
- 5. Which key do you use to put a full stop at the end of a sentence? colour it green
- 6. What keys will you use to type your name? circle them in purple