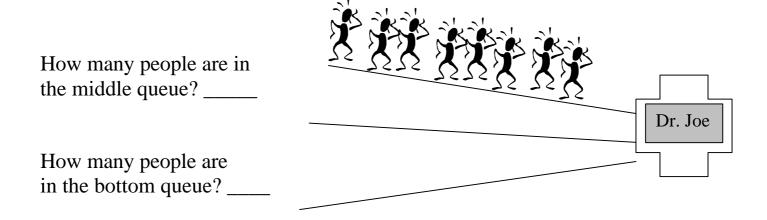

## **Doctor's Waiting Room**

There are **32** people waiting in 3 queues to get their flu jabs.

There are **5** more people in the bottom queue than the top queue.

Draw all the people in their correct places.