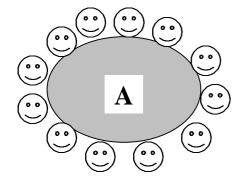

## Class 7B

Class 7B has a total of 33 children who sit round 3 large tables.

Table C has  $2\ less$  children than table A.

Put all the children in their places.

How many children sit at table A? \_\_\_\_

How many children sit at table B? \_\_\_\_

How many children sit at table C? \_\_\_\_