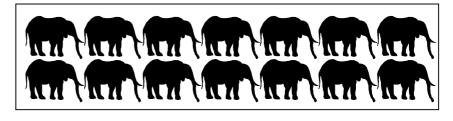

## Zoo Animals

There are only 34 mammals in the zoo.

There are **5 less** giraffes than elephants.

The other mammals are bears.

Draw the animals in their cages.

How many giraffes? \_\_\_\_

How many bears? \_\_\_\_\_