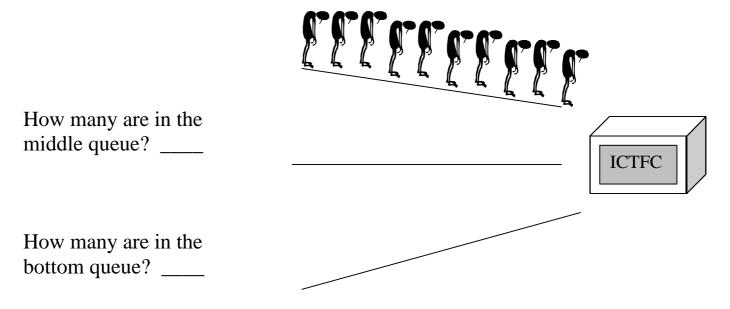

## Football Queues

26 people are in 3 queues to get into a football match. There are 3 less people in the middle queue than the top queue. Draw all the people in the correct queues.