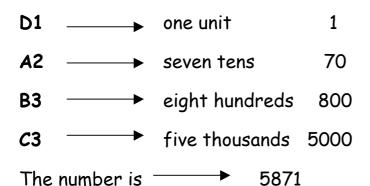

Here is a number in code: D1, A2, B3, C3 You can find the number like this:

- 1) Find the number for each of the following:
- a) D1, B4, A1, C3 b) A3, C2, B3, A4 c) C4, A2, C1, B2

- d) B1, D3, D4, C3 e) A3, C2,B2