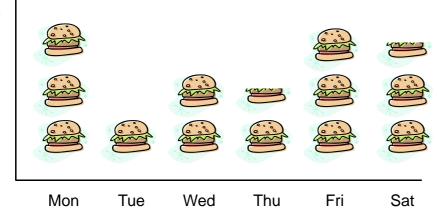

- 1. How many burgers were sold on each day?
- 2. Which day sold the most burgers?
- 3. Which day sold the least burgers?
- 4. How many more burgers were sold on Monday than Tuesday?
- 5. How many less were sold on Thursday than Wednesday?
- 6. Why were none sold on Sunday?