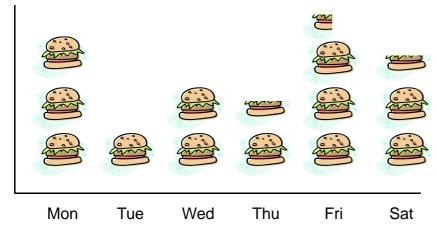

- 1. How many burgers were sold on each day?
- 2. Which day sold the most burgers?
- 3. Which day sold the least burgers?
- 4. How many more burgers were sold on Monday than Tuesday?
- 5. How many less were sold on Thursday than Wednesday?
- 6. Why were none sold on Sunday?