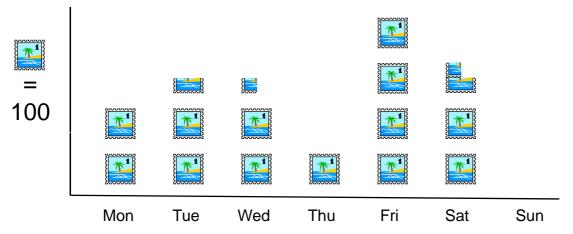

- 1. How many stamps were sold on each day?
- 2. Which day sold the most stamps?
- 3. Which day sold the least stamps?
- 4. How many more stamps were sold on Monday than Tuesday?
- 5. How many less were sold on Thursday than Wednesday?
- 6. Why were none sold on Sunday?