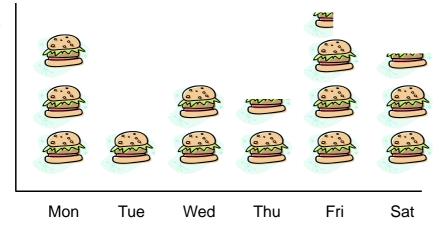

- 1. How many burgers were sold on each day?
- 2. Which day sold the most burgers?
- 3. Which day sold the least burgers?
- 4. How many more burgers were sold on Monday than Tuesday?
- 5. How many less were sold on Thursday than Wednesday?
- 6. Why were none sold on Sunday?