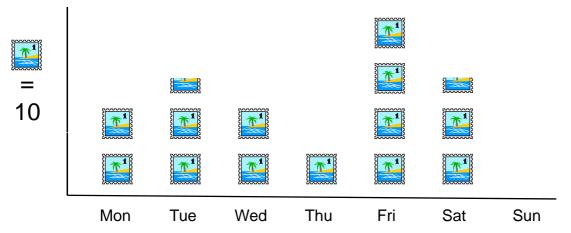

- 1. How many stamps were sold on each day?
- 2. Which day sold the most stamps?
- 3. Which day sold the least stamps?
- 4. How many more stamps were sold on Monday than Tuesday?
- 5. How many less were sold on Thursday than Wednesday?
- 6. Why were none sold on Sunday?

- 1. How many stamps were sold on each day?
- 2. Which day sold the most stamps?
- 3. Which day sold the least stamps?
- 4. How many more stamps were sold on Monday than Friday?
- 5. How many less were sold on Tuesday than Wednesday?
- 6. Why were none sold on Sunday?