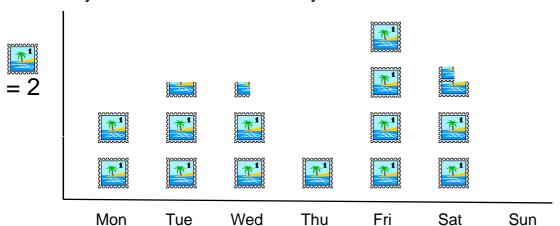

- 1. How many stamps were sold on each day?
- 2. Which day sold the most stamps?
- 3. Which day sold the least stamps?
- 4. How many more stamps were sold on Monday than Tuesday?
- 5. How many less were sold on Thursday than Wednesday?
- 6. Why were none sold on Sunday?

- 1. How many stamps were sold on each day?
- 2. Which day sold the most stamps?
- 3. Which day sold the least stamps?
- 4. How many more stamps were sold on Monday than Friday?
- 5. How many less were sold on Tuesday than Wednesday?
- 6. Why were none sold on Sunday?