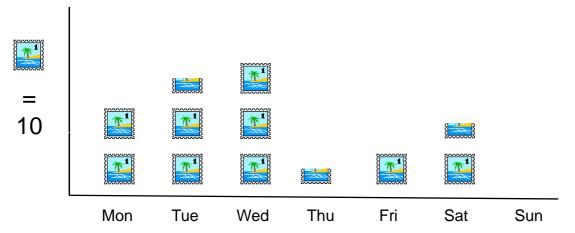

- 1. How many stamps were sold on each day?
- 2. Which day sold the most stamps?
- 3. Which day sold the least stamps?
- 4. How many more stamps were sold on Monday than Tuesday?
- 5. How many less were sold on Thursday than Wednesday?
- 6. Why were none sold on Sunday?

- 1. How many stamps were sold on each day?
- 2. Which day sold the most stamps?
- 3. Which day sold the least stamps?
- 4. How many more stamps were sold on Monday than Friday?
- 5. How many less were sold on Tuesday than Wednesday?
- 6. Why were none sold on Sunday?