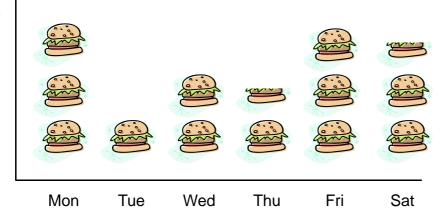

- 1. How many burgers were sold on each day?
- 2. Which day sold the most burgers?
- 3. Which day sold the least burgers?
- 4. How many more burgers were sold on Monday than Tuesday?
- 5. How many less were sold on Thursday than Wednesday?
- 6. Why were none sold on Sunday?