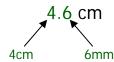

## Measuring in cm and mm

These purple lines are the same length but we can write it down in 3 different ways.

7cm 2mm

72 mm

Look again...

These green lines are the same length but we can write it down in 3 different ways.

4 cm 6 mm

46 mm