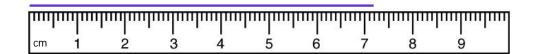

## Measuring in cm and mm

These purple lines are the same length but we can write it down in 3 different ways.

7cm 2mm

72 mm

Look again...

These green lines are the same length but we can write it down in 3 different ways.