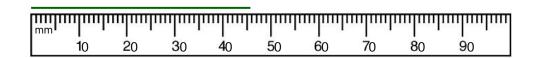

## Measuring in cm and mm

These purple lines are the same length but we can write it down in 3 different ways.

7cm 2mm

72 mm

Look again...

These green lines are the same length but we can write it down in 3 different ways.

4 cm 6 mm

46 mm