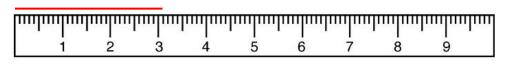

## Your turn...

Measure these lines and write your answers in 3 ways.

\_\_\_\_cm \_\_\_mm \_\_\_cm

Name \_\_\_\_\_\_ D

Date \_\_\_\_\_

| 1 2 3 4 5 6 7 8 9 |            |                              |                |                |               |                                         |                                        |                                        |         |
|-------------------|------------|------------------------------|----------------|----------------|---------------|-----------------------------------------|----------------------------------------|----------------------------------------|---------|
|                   | <u> </u>   | 2                            | 3              | 4              | 5             | 6                                       | 7                                      | 8                                      | 9       |
|                   | с          | m                            | _mm            |                |               | _mm                                     |                                        |                                        | cm      |
|                   |            |                              |                |                |               |                                         |                                        |                                        |         |
|                   | <br>1      | 2                            | '' ''' ''<br>3 | 11 1111 1<br>4 | 5             | 6<br>6                                  | 7                                      | 8<br>8                                 | 9       |
|                   |            | m                            |                |                |               |                                         |                                        |                                        | cm      |
|                   |            |                              |                |                |               |                                         |                                        |                                        |         |
| miliii            | վուսիս     | որուր                        | uluulu         | որուր          | mpm           | յուսիուսի                               | արար                                   | արար                                   | mlimlim |
|                   | 1          | 2                            | 3              | 4              | 5             | 6                                       | 7                                      | 8                                      | 9       |
| _                 | c          | m                            | _mm            |                |               | _mm                                     |                                        |                                        | cm      |
|                   |            |                              |                |                |               |                                         |                                        |                                        |         |
| пппппп            | пппппп     | <del>-</del><br>111111111111 | припри         | пппппп         | пппппп        | ппппппппппппппппппппппппппппппппппппппп | пппппп                                 | припри                                 | mhmhm   |
|                   | 1 1        | 2                            | 3              | 4              | <br>5         | 6                                       | 7                                      | 8                                      | 9       |
| _                 | C          | m                            | _mm            |                |               | _mm                                     |                                        |                                        | cm      |
|                   |            |                              |                |                |               |                                         |                                        |                                        |         |
| umlini            | ղուղո<br>1 | 111111111<br>2               | 171111711<br>3 | որուդ<br>4     | 11111111<br>5 | 6<br>6                                  | 11111111111111111111111111111111111111 | 11111111111111111111111111111111111111 | 9       |
| _                 | C          | m                            | _mm            |                |               | _mm                                     |                                        |                                        | cm      |
|                   |            |                              |                |                |               |                                         |                                        |                                        |         |
|                   |            |                              |                |                |               |                                         |                                        |                                        |         |
|                   | i          | 2                            | 3              | 4              | 5             | 6                                       | 7                                      | 8                                      | 9       |
| _                 | C          | m                            | _mm            |                |               | _mm                                     |                                        |                                        | cm      |
|                   |            |                              |                |                |               |                                         |                                        |                                        | _       |
| ıııılııı          | 1<br>1     | 2                            | 3              | 11111111<br>4  | 1 '           | 6                                       | 7                                      | 8                                      | 9       |
| _                 | c          | m                            | _mm            |                |               | _mm                                     |                                        |                                        | cm      |