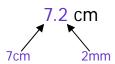

## Measuring in cm and mm

These purple lines are the same length but we can write it down in 3 different ways.

7cm 2mm

72 mm

Look again...

These green lines are the same length but we can write it down in 3 different ways.