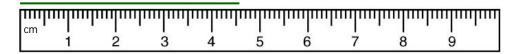

## Measuring in cm and mm





These purple lines are the same length but we can write it down in 3 different ways.

7cm 2mm

72 mm



Look again...





These green lines are the same length but we can write it down in 3 different ways.

4 cm 6 mm

46 mm



## Your turn...

Measure these lines and write your answers in 3 ways.



\_\_\_\_cm \_\_\_mm \_\_\_cm

Name \_\_\_\_\_\_ D

Date \_\_\_\_\_

| 1 2 3 4 5 6 7 8 9 |            |                              |                |                |               |                                         |                                        |                                        |         |
|-------------------|------------|------------------------------|----------------|----------------|---------------|-----------------------------------------|----------------------------------------|----------------------------------------|---------|
|                   | <u> </u>   | 2