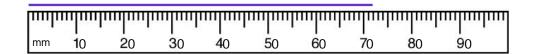

## Measuring in cm and mm

These purple lines are the same length but we can write it down in 3 different ways.

7cm 2mm

72 mm

Look again...

These green lines are the same length but we can write it down in 3 different ways.