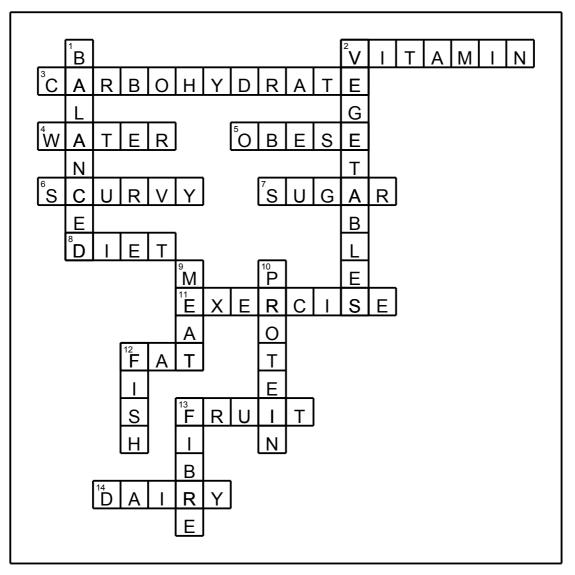

#### <u>Across</u>

- 2. examples are: \_\_\_\_A,B,C,D & E
- 3. includes sugar, potatoes and rice
- 4. over 70% of your body is this
- 5. more than overweight
- 6. a disease you get if you do not eat enough Vitamin C
- 7. tastes sweet and gives energy
- 8. what you eat
- 11. doing this takes energy
- 12. gives lots of energy but if you eat too much, you will be \_\_\_\_!
- 13. you should eat 5 a day
- 14. food which comes from milk

#### <u>Down</u>

- 1. a \_\_\_\_\_ diet has the right foods in the right amounts
- 2. potatoes, peas, beans
- 9. a good source of protein
- 10. this sort of food helps build up the body
- 12. a good source of protein usually caught in the sea
- 13. this helps food pass through the body easily