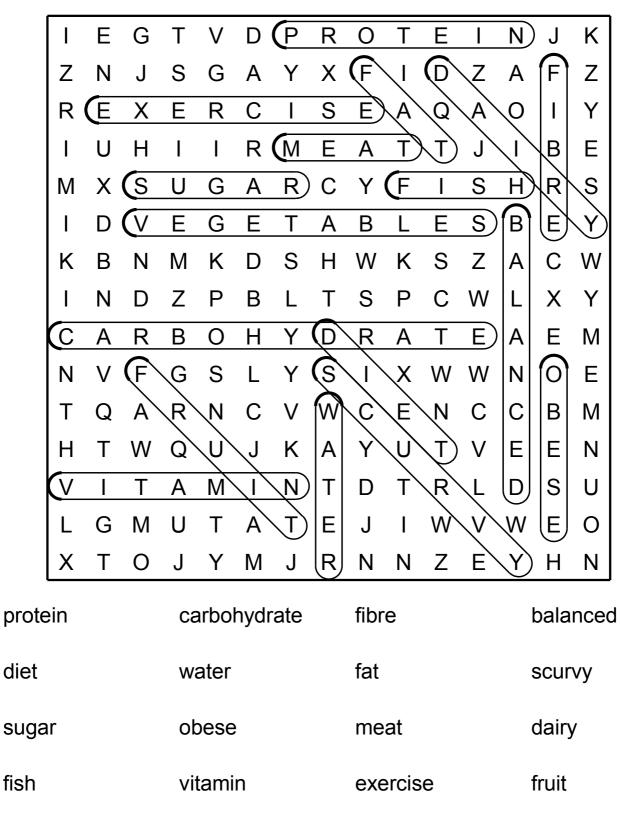

|         | Food |         |              |       |   |   |   |          |      |   |   |          |        |   |   |  |
|---------|------|---------|--------------|-------|---|---|---|----------|------|---|---|----------|--------|---|---|--|
|         | Ι    | Е       | G            | Т     | V | D | Ρ | R        | 0    | Т | Е | Ι        | Ν      | J | Κ |  |
|         | Z    | Ν       | J            | S     | G | А | Y | Х        | F    | Ι | D | Ζ        | А      | F | Ζ |  |
|         | R    | Е       | Х            | Е     | R | С | Ι | S        | Е    | А | Q | А        | 0      | Ι | Y |  |
|         | I    | U       | Н            | Ι     | Ι | R | Μ | Е        | А    | Т | Т | J        | Ι      | В | Е |  |
|         | М    | Х       | S            | U     | G | Α | R | С        | Υ    | F | Ι | S        | Н      | R | S |  |
|         | I    | D       | V            | Е     | G | Е | Т | А        | В    | L | Е | S        | В      | Е | Y |  |
|         | ĸ    | В       | Ν            | Μ     | Κ | D | S | Η        | W    | Κ | S | Ζ        | А      | С | W |  |
|         | I    | Ν       | D            | Ζ     | Ρ | В | L | Т        | S    | Ρ | С | W        | L      | Х | Y |  |
|         | С    | А       | R            | В     | 0 | Н | Y | D        | R    | А | Т | Е        | А      | Е | Μ |  |
|         | Ν    | V       | F            | G     | S | L | Υ | S        | I    | Х | W | W        | Ν      | 0 | Е |  |
|         | Т    | Q       | А            | R     | Ν | С | V | W        | С    | Е | Ν | С        | С      | В | Μ |  |
|         | Н    | Т       | W            | Q     | U | J | K | А        | Y    | U | Т | V        | Е      | Е | Ν |  |
|         | V    | Ι       | Т            | А     | Μ | I | Ν | Т        | D    | Т | R | L        | D      | S | U |  |
|         | L    | G       | Μ            | U     | Т | Α | Т | Е        | J    | Ι | W | V        | W      | Е | 0 |  |
|         | Х    | Τ       | 0            | J     | Y | Μ | J | R        | Ν    | Ν | Ζ | Е        | Y      | Н | Ν |  |
| protein |      |         | carbohydrate |       |   |   |   | fibre    |      |   |   | balanced |        |   |   |  |
| diet    |      |         |              | water |   |   |   |          | fat  |   |   |          | scurvy |   |   |  |
| sugar   |      |         |              | obese |   |   |   |          | meat |   |   |          | dairy  |   |   |  |
| fish    |      | vitamin |              |       |   |   |   | exercise |      |   |   | fruit    |        |   |   |  |