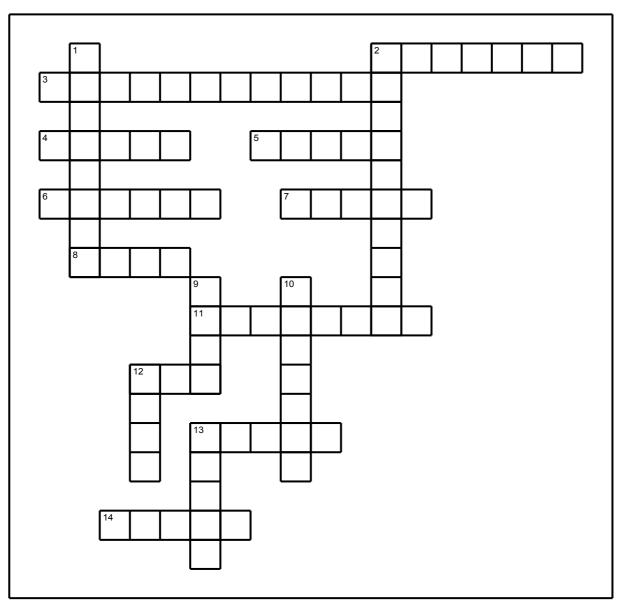

### <u>Across</u>

- 2. examples are: \_\_\_\_A,B,C,D & E
- 3. includes sugar, potatoes and rice
- 4. over 70% of your body is this
- 5. more than overweight
- 6. a disease you get if you do not eat enough Vitamin C
- 7. tastes sweet and gives energy
- 8. what you eat
- 11. doing this takes energy
- 12. gives lots of energy but if you eat too much, you will be \_\_\_\_!
- 13. you should eat 5 a day
- 14. food which comes from milk

### <u>Down</u>

- 1. a \_\_\_\_\_ diet has the right foods in the right amounts
- 2. potatoes, peas, beans
- 9. a good source of protein
- 10. this sort of food helps build up the body
- 12. a good source of protein usually caught in the sea
- 13. this helps food pass through the body easily