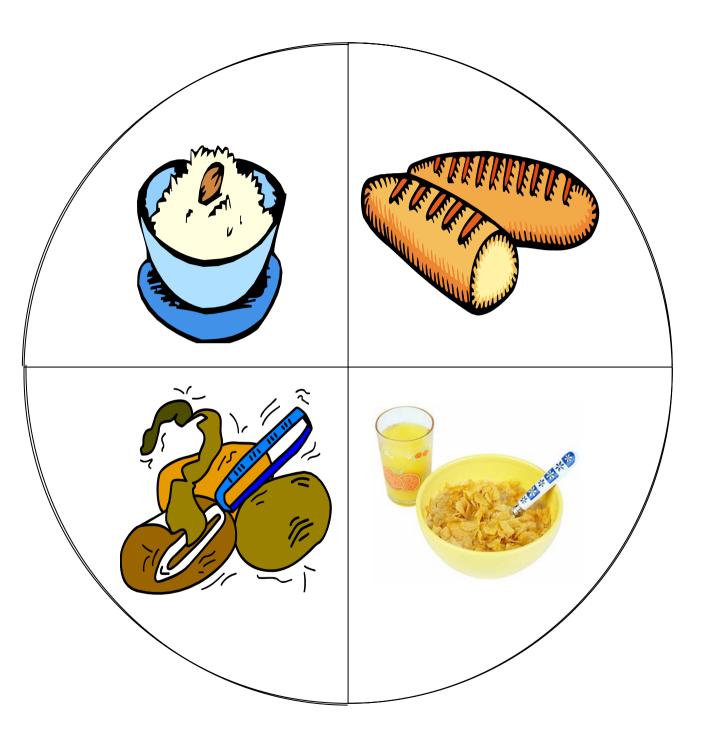

#### **Healthy Eating Game**

This is a game to promote healthy eating for lower key stage 2 children.

This document contains all the copies of the game board and different types of food. The idea is to fill the game board with the different types of food.

The different types of food can be printed off onto different coloured paper to show the different food types.

Mystery cards change the direction of play in various ways and scoring cards correspond to the number on a dice.