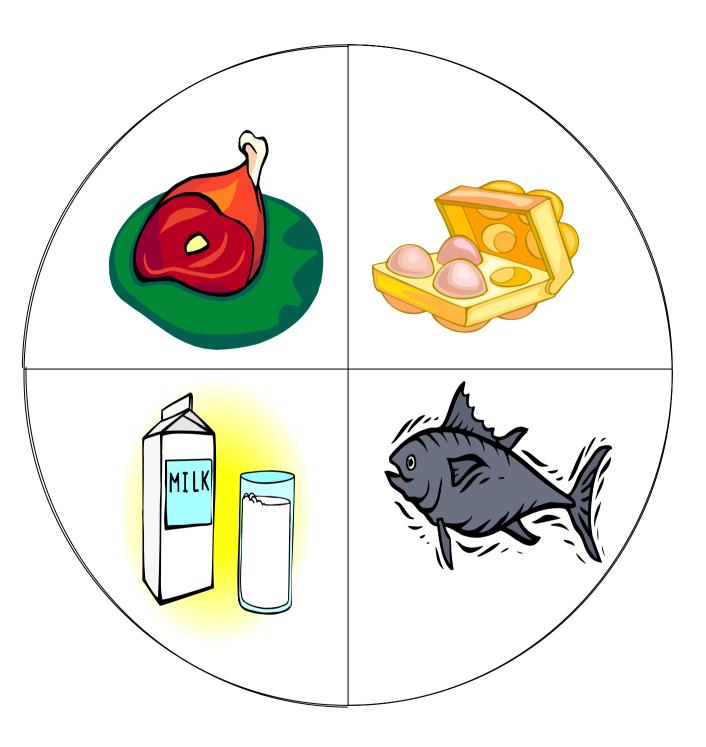

# Take turns in shaking the dice with the following scores meaning:

- 7) Take a protein card
- 8) Take a bread/cereal card
- 9) Take a salad/vegetable card
- 10) Take a dessert/snack card
- 11) You choose
- 12) Take a mystery card

# Take turns in shaking the dice with the following scores meaning:

- 1) Take a protein card
- 2) Take a bread/cereal card
- 3) Take a salad/vegetable card
- 4) Take a dessert/snack card
- 5) You choose
- 6) Take a mystery card