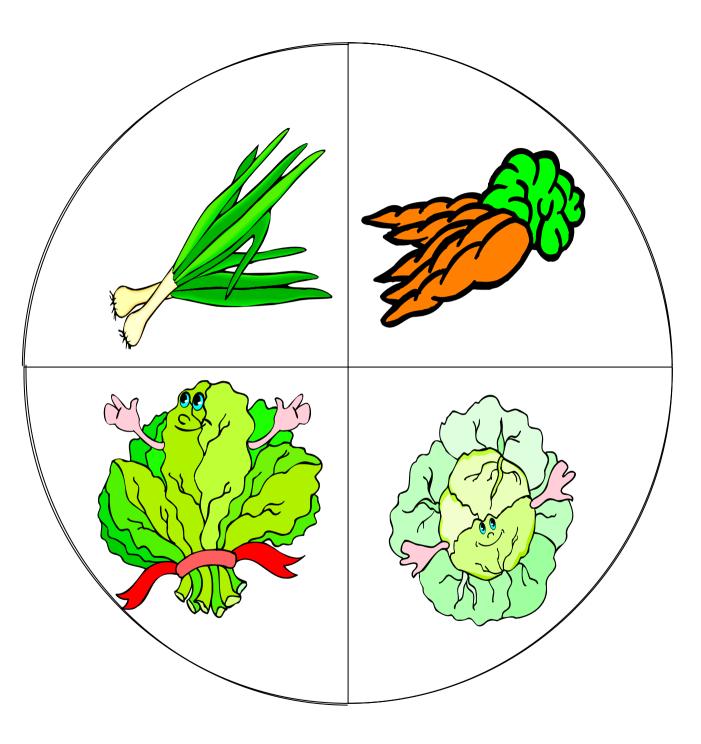

#### **Healthy Eating Game**

This is a game to promote healthy eating for lower key stage 2 children.

This document contains all the copies of the game board and different types of food. The idea is to fill the game board with the different types of food.

The different types of food can be printed off onto different coloured paper to show the different food types.

Mystery cards change the direction of play in various ways and scoring cards correspond to the number on a dice.