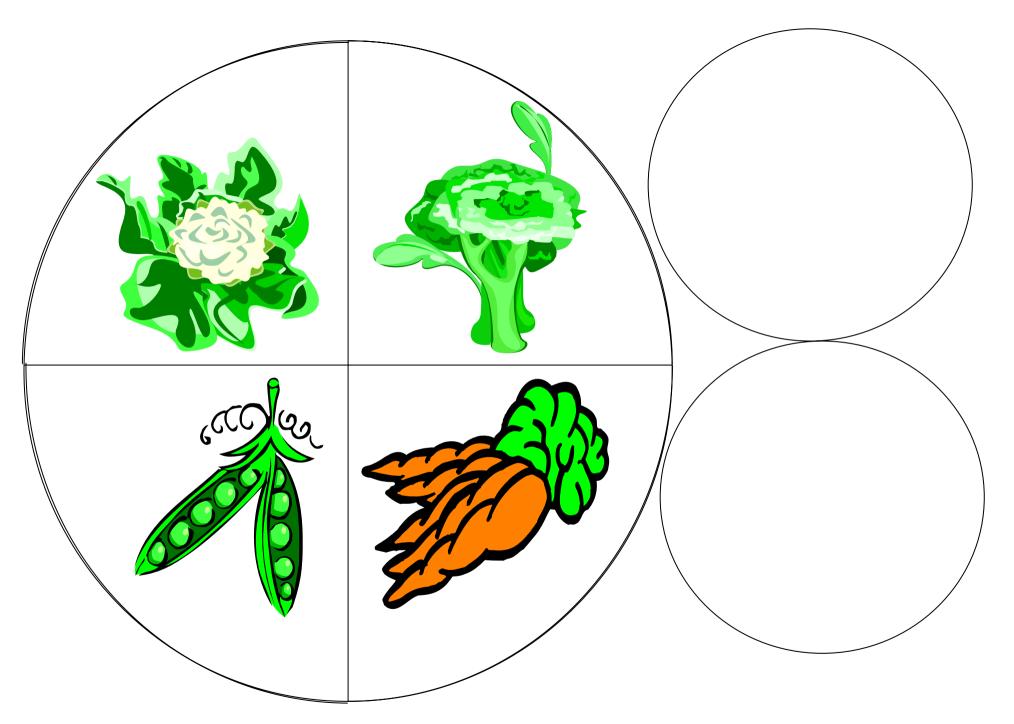

# Take turns in shaking the dice with the following scores meaning:

- 7) Take a protein card
- 8) Take a bread/cereal card
- 9) Take a salad/vegetable card
- 10) Take a dessert/snack card
- 11) You choose
- 12) Take a mystery card

# Take turns in shaking the dice with the following scores meaning:

- 1) Take a protein card
- 2) Take a bread/cereal card
- 3) Take a salad/vegetable card
- 4) Take a dessert/snack card
- 5) You choose
- 6) Take a mystery card