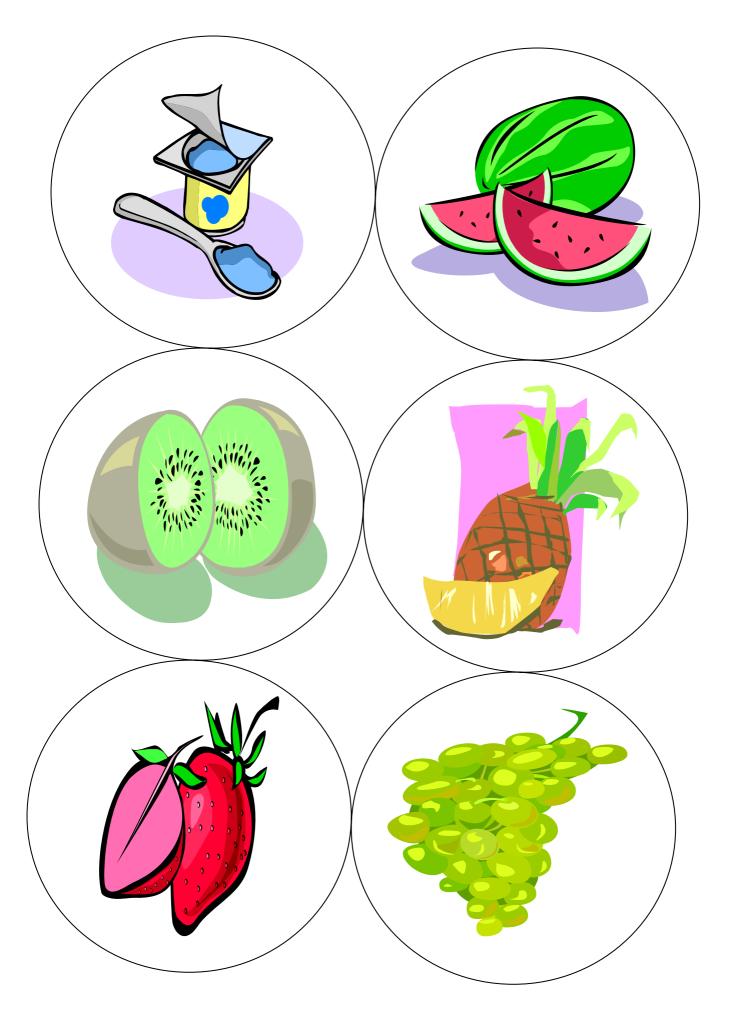

# Take turns in shaking the dice with the following scores meaning:

- 7) Take a protein card
- 8) Take a bread/cereal card
- 9) Take a salad/vegetable card
- 10) Take a dessert/snack card
- 11) You choose
- 12) Take a mystery card

# Take turns in shaking the dice with the following scores meaning:

- 1) Take a protein card
- 2) Take a bread/cereal card
- 3) Take a salad/vegetable card
- 4) Take a dessert/snack card
- 5) You choose
- 6) Take a mystery card