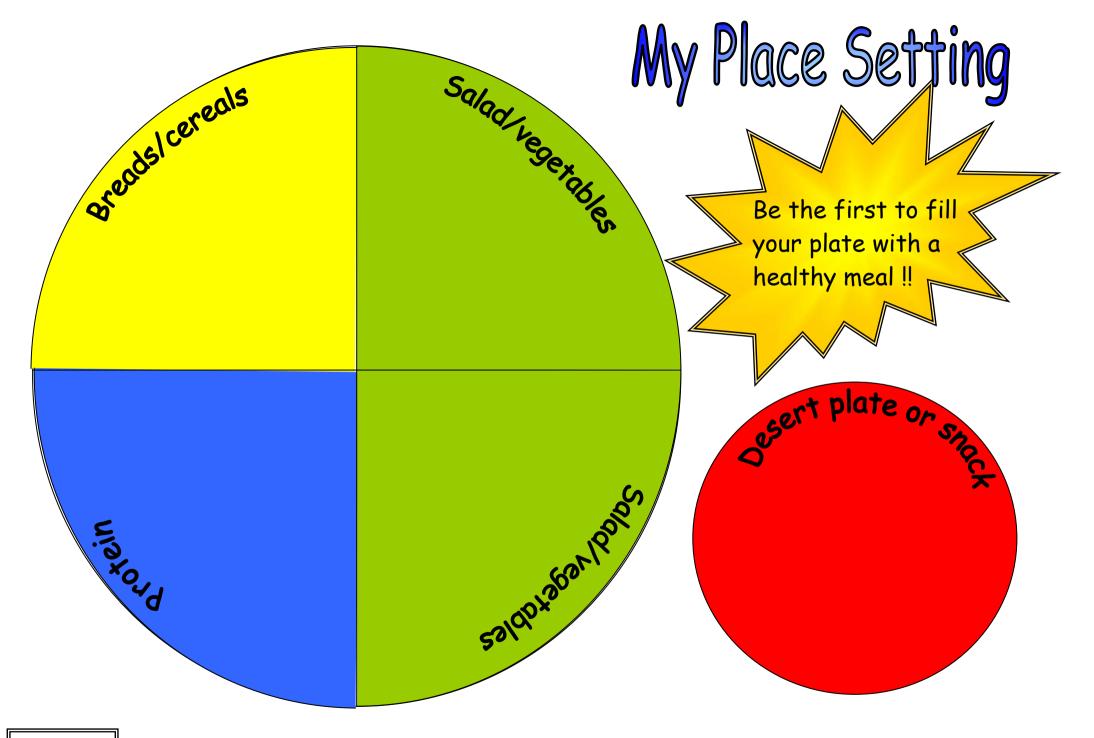

### Pile It On My Plate

#### **Healthy Eating Game**

This is a game to promote healthy eating for lower key stage 2 children.

This document contains all the copies of the game board and different types of food. The idea is to fill the game board with the different types of food.

The different types of food can be printed off onto different coloured paper to show the different food types.

Mystery cards change the direction of play in various ways and scoring cards correspond to the number on a dice.