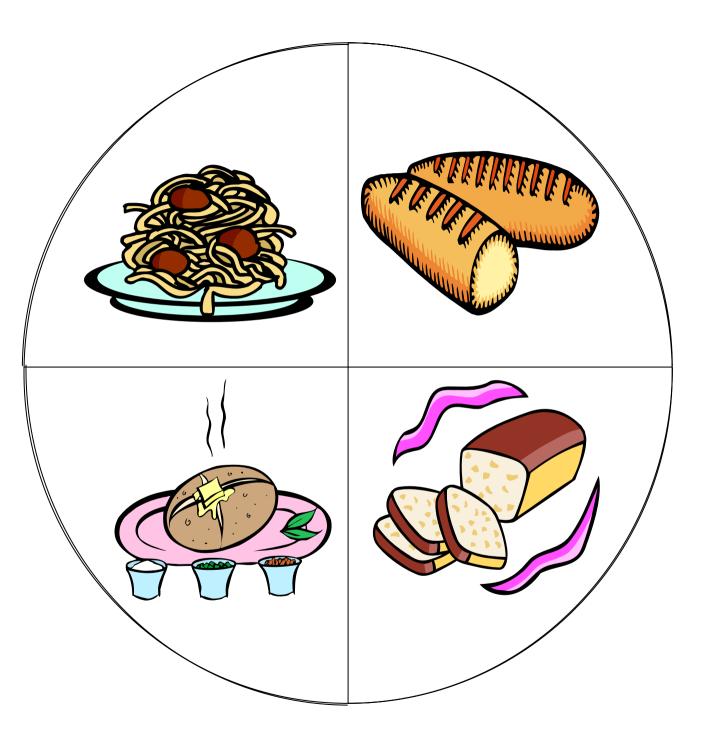

#### **Healthy Eating Game**

This is a game to promote healthy eating for lower key stage 2 children.

This document contains all the copies of the game board and different types of food. The idea is to fill the game board with the different types of food.

The different types of food can be printed off onto different coloured paper to show the different food types.

Mystery cards change the direction of play in various ways and scoring cards correspond to the number on a dice.