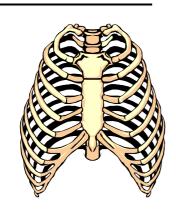

## The Skeleton

| All your bones are linked together to form    | the framework for your body. The    |
|-----------------------------------------------|-------------------------------------|
| bones of the head are called the              | The brain is protected by this      |
| helmet of smooth, curved bone.                |                                     |
| The skull sits on top of the                  | . Run your fingers down your spine. |
| You can feel that it is made up of small $\_$ | linked together. The                |
| narrow column of the spine runs down be       | tween and behind the hips. These    |
| bones are joined together to make up the      | e The                               |
| bones fit into the pelvis.                    |                                     |
| At the top of the spine are the               | bones, which are linked to          |
| the bones. Twelve bones curve                 | around from each side of the spine  |
| to the front of the chest. These bones are    | the They form a                     |
| strong cage that protects the                 | and lungs.                          |
|                                               |                                     |