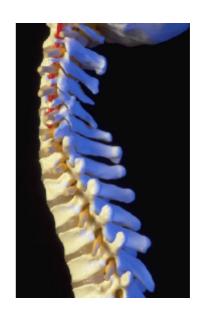

## The Skeleton

| All your bones are linked together to form    | the framework for your body. The    |
|-----------------------------------------------|-------------------------------------|
| bones of the head are called the              | The brain is protected by this      |
| helmet of smooth, curved bone.                |                                     |
| The skull sits on top of the                  | . Run your fingers down your spine. |
| You can feel that it is made up of small $\_$ | linked together. The                |
| narrow column of the spine runs down be       | tween and behind the hips. These    |
| bones are joined together to make up the      | e The                               |
| bones fit into the pelvis.                    |                                     |
| At the top of the spine are the               | bones, which are linked to          |
| the bones. Twelve bones curve                 | around from each side of the spine  |
| to the front of the chest. These bones are    | the They form a                     |
| strong cage that protects the                 | and lungs.                          |
|                                               |                                     |