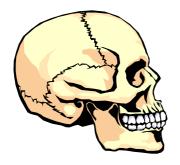

## The Skeleton

| All your bones are linked together to form    | the framework for your body. The    |
|-----------------------------------------------|-------------------------------------|
| bones of the head are called the              | The brain is protected by this      |
| helmet of smooth, curved bone.                |                                     |
| The skull sits on top of the                  | . Run your fingers down your spine. |
| You can feel that it is made up of small $\_$ | linked together. The                |
| narrow column of the spine runs down be       | tween and behind the hips. These    |
| bones are joined together to make up the      | e The                               |
| bones fit into the pelvis.                    |                                     |
| At the top of the spine are the               | bones, which are linked to          |
| the bones. Twelve bones curve                 | around from each side of the spine  |
| to the front of the chest. These bones are    | the They form a                     |
| strong cage that protects the                 | and lungs.                          |
|                                               |                                     |