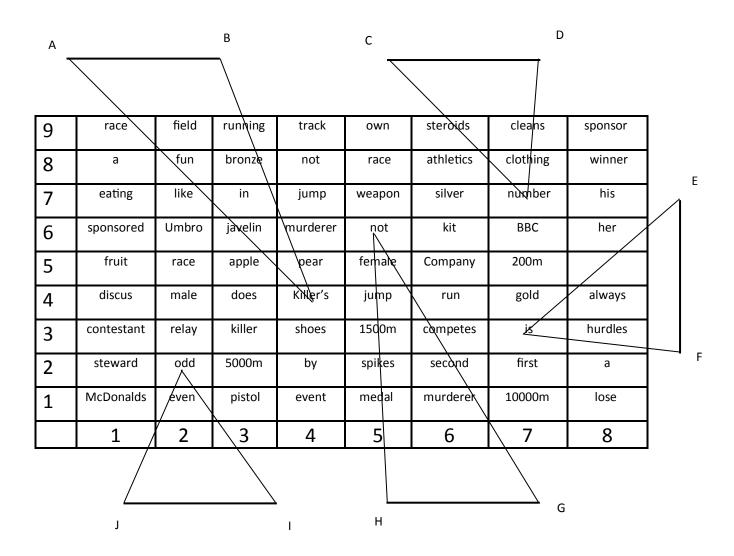

### **Clue 1 Triangulate**

| Angle | Degrees | Word     |
|-------|---------|----------|
| BAX   | 45      | Killer's |
| ABX   | 110     |          |
| CDY   | 85      | number   |
| DCY   | 46      |          |
| EFZ   | 83      | is       |
| FEZ   | 49      |          |
| HGM   | 58      | not      |
| GHM   | 93      |          |
| IJN   | 67      | odd      |
| JIN   | 55      |          |

Use the information on the left to complete 5 triangles each with a vertex in the words. You will need to turn the paper round. The 5 words give the first clue.