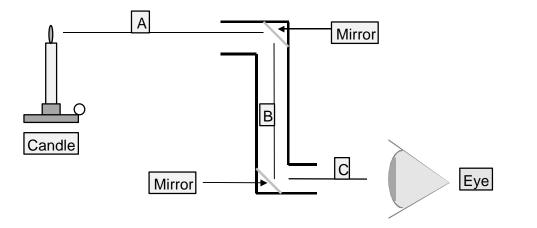

\_\_\_\_·

Draw one arrowhead on each of the lines A,B and C to show the direction the light travels to allow the person to see the candle