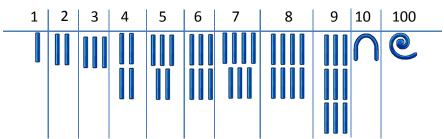

# LO reinforce vocabulary for addition and subtraction

| 1 | 2 | 3 | 4 | 5 | 6 | 7 | 8 | 9 | 10 | 100 |
|---|---|---|---|---|---|---|---|---|----|-----|
|   |   |   |   |   |   |   |   |   |    | C   |

## LO reinforce vocabulary for addition and subtraction

| 1 | 2 | 3 | 4 | 5 | 6 | 7 | 8 | 9 | 10 | 100 |
|---|---|---|---|---|---|---|---|---|----|-----|
|   |   |   |   |   |   |   |   |   |    | C   |