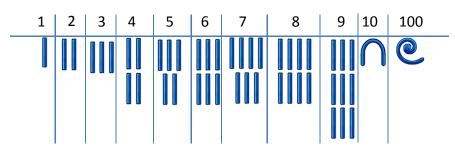

6

Pharaoh Rameses' wife has a new necklace. It is made from ● ∩∩∩ II turquoise beads and ● ∩∩IIII scarab beads. How many beads are in the necklace altogether? The Great Pyramid is Onnoll metres tall. The Sphinx is metres tall. How much taller is the Great Pyramid than the Sphinx? A boat is taking granite from Aswan to Cairo. It has already travelled eeennon! Ikilometres. There are eeeeeennon! kilometres further to go. How far is the journey from Aswan to Cairo? There are equal the entrance to the pyramid and the pharaoh's tomb. The explorers have gone down eee. steps. How many more steps do they have to go?