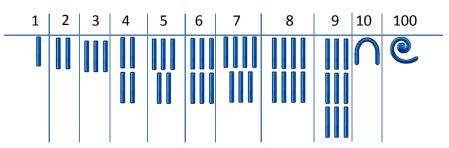

## LO reinforce vocabulary for addition and subtraction

| 1 | 2 | 3 | 4 | 5 | 6 | 7 | 8 | 9 | 10 | 100 |
|---|---|---|---|---|---|---|---|---|----|-----|
|   |   |   |   |   |   |   |   |   |    | C   |