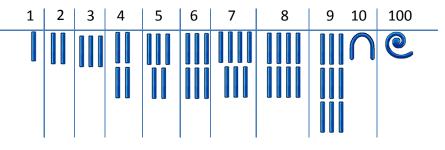

# LO reinforce vocabulary for addition and subtraction

| 1 | 2 | 3 | 4 | 5 | 6 | 7 | 8 | 9 | 10 | 100 |
|---|---|---|---|---|---|---|---|---|----|-----|
|   |   |   |   |   |   |   |   |   |    | C   |