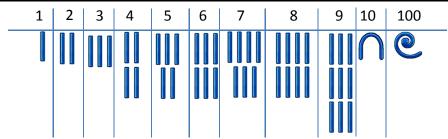

## LO reinforce vocabulary for addition and subtraction

Can you make up your own problems for Pharaoh Tut?

| а |  |
|---|--|
| b |  |
| С |  |
| d |  |

are in the necklace altogether? A workman cuts not stone blocks each day. At lunchtime he has cut **NOTICE** blocks. How many blocks does he still have to cut? A workman moves ||| granite blocks and |||| limestone blocks each day. In one week, how many blocks does he move altogether? The Sphinx is \(\int\) metres tall. The Great Pyramid is \(\begin{align\*}
\text{Q} \\ \tex metres tall. How much taller is the Great Pyramid than the Sphinx?