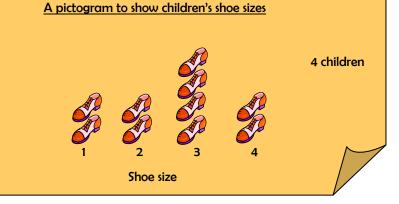

## **Pictogram**

Choose a symbol and decide what it will represent. Make a key.

Write the names of the data choices.

Label the axis.

Record the data by carefully drawing the correct number of symbols.

Give the diagram a title: A pictogram to show...