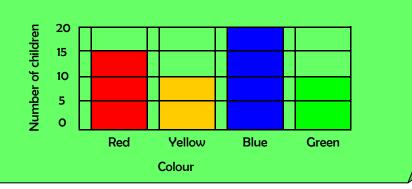

## **Bar chart**;

Choose a scale and write the numbers on the lines. Start with O. Write the names of the data choices.

Label the axes.

Record the data by carefully colouring the correct bar length. Give the diagram a title: A bar chart to show...

A bar chart to show children's favourite colours