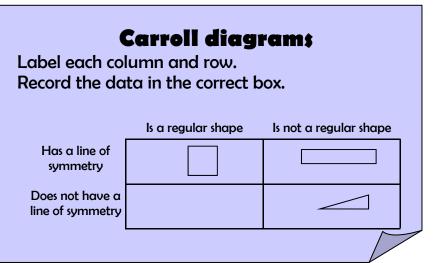

## **Pictogram**

Choose a symbol and decide what it will represent. Make a key.

Write the names of the data choices.

Label the axis.

Record the data by carefully drawing the correct number of symbols.

Give the diagram a title: A pictogram to show...





## **Bar chart**;

Choose a scale and write the numbers on the lines. Start with O. Write the names of the data choices.

Label the axes.

Record the data by carefully colouring the correct bar length. Give the diagram a title: A bar chart to show...

A bar chart to show children's favourite colours



## Data Handling Diagrams

## Venn diagrams

Label each circle. Record the data in the correct circle. If it doesn't fit anywhere, record it on the outside.