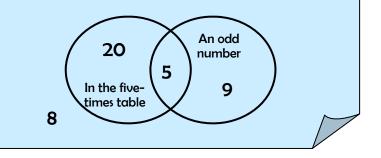

## Venn diagrams

Label each circle. Record the data in the correct circle. If it doesn't fit anywhere, record it on the outside.