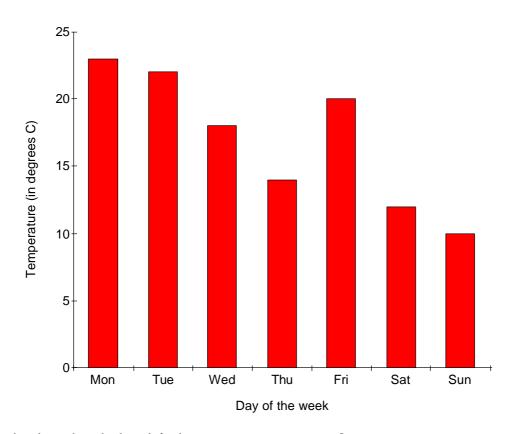

## **Temperature Graph**

This is a graph which shows the highest temperature that was recorded each day for a week.

- 1. Which day had the highest temperature?
- 2. What was the temperature on Saturday?
- **3.** How much higher was the highest temperature recorded on Saturday than the temperature recorded on Monday?
- **4.** Discuss any patterns that you can see shown in the graph for the temperature over the week.
- **5.** The people who made this graph took the temperature several times a day. Can you tell, from the graph, on which day they recorded the lowest temperature? Give reasons for your answer.
- **6.** How could the people taking the survey have improved their graph to give a better idea of the temperature over the whole week?