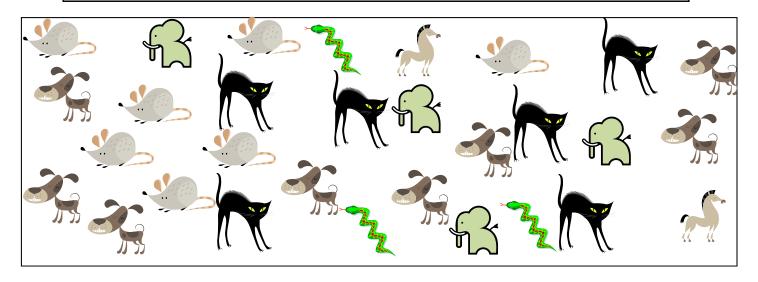

## Sort the Data

I am learning to sort data, draw a bar graph using my data and write about what I have done.

Sort the data about favourite pets into a tally chart.

| Pet | Tally | Total |
|-----|-------|-------|
|     |       |       |
|     |       |       |
|     |       |       |
|     |       |       |
|     |       |       |
|     |       |       |

| Wri | te three sentences about what you have found out. |
|-----|---------------------------------------------------|
| 1.  |                                                   |
|     |                                                   |
| 2.  |                                                   |
|     |                                                   |
| 3.  |                                                   |
|     |                                                   |

Now use your data to draw a bar chart in your Maths book.