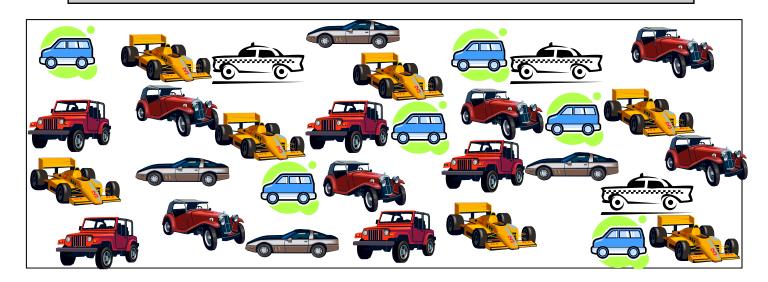

## Sort the Data (2)

I am learning to sort data, draw a bar graph using my data and write about what I have done.

Sort the data about favourite pets into a tally chart.

| Car               | Tally | Total |
|-------------------|-------|-------|
| Taxi              |       |       |
| Јеер              |       |       |
| Sports Car        |       |       |
| Racing Car        |       |       |
| Old fashioned car |       |       |
| Station wagon     |       |       |

| Write t | three sentences about | · what you have fo | und out.                              |  |
|---------|-----------------------|--------------------|---------------------------------------|--|
| 1       |                       |                    |                                       |  |
|         |                       |                    | · · · · · · · · · · · · · · · · · · · |  |
| 2       |                       |                    |                                       |  |
|         |                       |                    |                                       |  |
| 3.      |                       |                    |                                       |  |
| -       |                       |                    |                                       |  |

Now use your data to draw a bar chart in your Maths book.